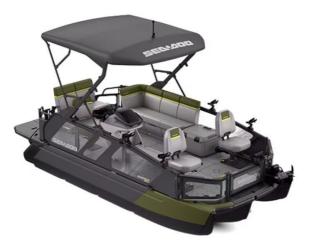

## NEW 2025 Sea-Doo Switchâ, ¢ Fish 18 - 230 hp Painted \$46,999

## **GENERAL INFORMATION**

Rotax 230 HP Engine. Wilderness Green. Trailer Included.

| Manufacturer | Sea-Doo                               |
|--------------|---------------------------------------|
| Model Year   | 2025                                  |
| Model Name   | Switchâ"¢ Fish 18 - 230<br>hp Painted |
| Model Code   | Switchâ"¢ Fish 18 - 230<br>hp Painted |
| Stock Number | 1031226299-000010                     |
| Color        | Wilderness Green                      |
| Condition    | NEW                                   |
| Engine       |                                       |