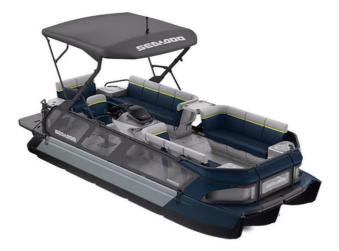

## NEW 2025 Sea-Doo Switchâ,,¢ Cruise Limited 21 - 230 hp Painted \$51,099

## **GENERAL INFORMATION**

| Dates 200 LID Engine Llarber Dive Trailer Induded   |                                                                                                                                                      |                                                    |
|-----------------------------------------------------|------------------------------------------------------------------------------------------------------------------------------------------------------|----------------------------------------------------|
| Rotax 230 HP Engine. Harbor Blue. Trailer Included. | Manufacturer                                                                                                                                         | Sea-Doo                                            |
|                                                     | Model Year                                                                                                                                           | 2025                                               |
|                                                     | Model Name                                                                                                                                           | Switchâ"¢ Cruise<br>Limited 21 - 230 hp<br>Painted |
|                                                     | Model Code                                                                                                                                           | Switchâ"¢ Cruise<br>Limited 21 - 230 hp<br>Painted |
|                                                     | Stock Number                                                                                                                                         | 1031226300-000010                                  |
|                                                     | Color                                                                                                                                                | Harbor Blue                                        |
|                                                     | Condition                                                                                                                                            | NEW                                                |
|                                                     | Engine                                                                                                                                               |                                                    |
|                                                     | Contact                                                                                                                                              |                                                    |
|                                                     | Spicer's Boat City<br>4165 W Houghton Lake Drive<br>Houghton Lake, MI 48629<br>Phone: 9893668400<br>Fax:<br>Website:<br>https://www.spicersboatcity. |                                                    |