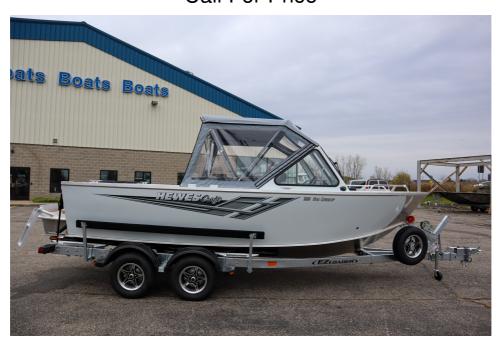

## NEW 2025 Hewescraft 190 Sea Runner ET Call For Price

## **GENERAL INFORMATION**

Manufacturer Hewescraft

Model Year 2025

Model Name 190 Sea Runner ET Model Code 190 Sea Runner ET

Stock Number 7122 Color white Condition NEW

Engine mercury 150xl