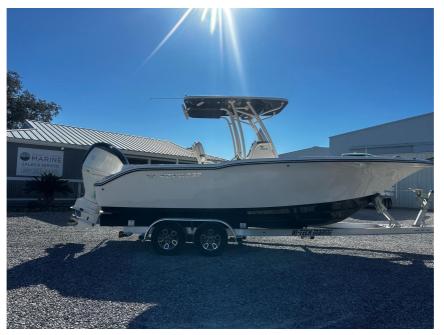

## NEW 2024 Key West 244 Center Console Call For Price

## Description

Manufacturer Provided DescriptionThe 244 CC sports our second generation steeped hull, an extreme angle of entry, and an exaggerated bow flair that make for a comfortable, dry run. Features such as bow and stern s...