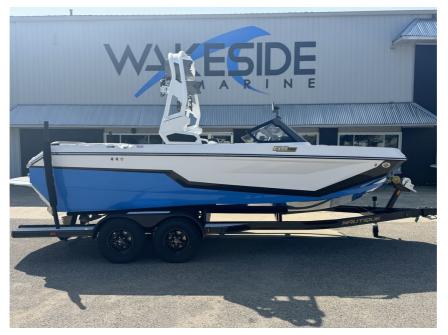

## NEW 2025 Nautique GS20 Call For Price

## **GENERAL INFORMATION**

Manufacturer Nautique 2025 Model Year GS20 Model Code GS20 Stock Number 7708 MYSTIC WHITE / MASTERS BLUE / Color CENTENNIAL BLACK METAL FLAKE NEW Condition Engine Contact WakeSide Marine 51305 State Road 19 North Elkhart, IN 46514