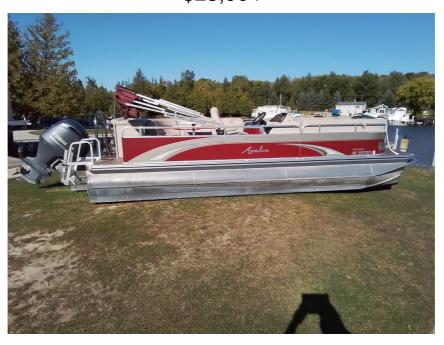

## USED 2014 Avalon 2300LS \$23,904

## **Description**

2014 Avalon 2300 LS paired with a Yamaha 200HP. This single owner tritoon is in great shape and features two large front seats and a spacious rear L bench. It comes with a ski tow bar, full vinyl flooring, bluetooth stereo, docking lights and much more! Stop by or call today for more info!