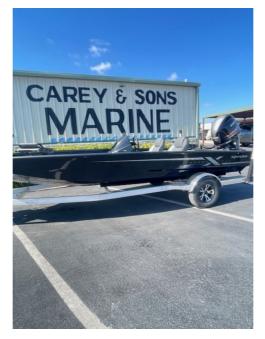

## NEW 2025 Xpress H-20 CRAPPIE \$42,610

## Description

ALL NEW 2025 XPRESS H-20 CRAPPIE IN STOCK AND AVAILABLE NOW. YAMAHA SHO F 150 WITH HYDRAULIC STEERING, SINGLE AXLE TRAILER, ULTREX TROLLING MOTOR 80 LB WITH SPOTLOCK, IN DASH HELIX 12,6" JACK PLATE, ON BOARD CHARGER, AND MUCH MORE!! CALL OR COME ON IN FOR MORE DETAILS.