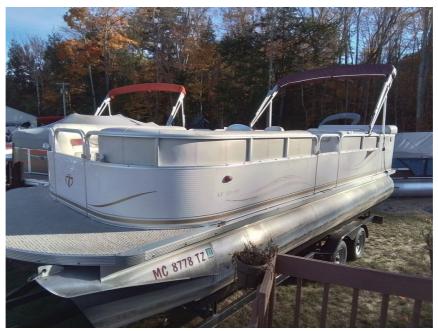

## Description

Check out this 2008 Tahoe LT 2200 paired with a reliable Honda 50HP. This 22' pontoon would make a great boat for any family looking to get out on and enjoy a day on the water! Stop by or call today for more information!