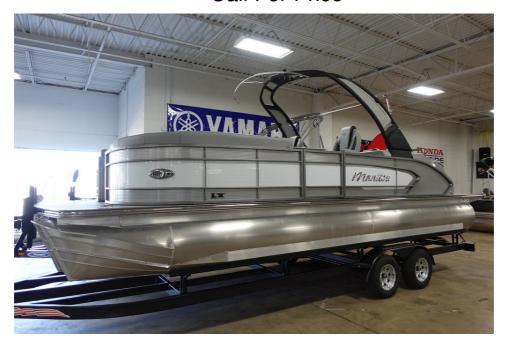

## NEW 2024 Manitou LX 25 Rear Facing X-Treme Windshield (RFXW) Single Engine V-Toon Call For Price

## **GENERAL INFORMATION**

2024 MANITOU LX25RFXW SHP575 - IN STOCK - TRITOON

Manufacturer Manitou
Model Year 2024

LX 25 Rear Facing X-Treme Windshiel

Model Name Windshield

(RFXW)
Single
Engine VToon
LX 25
Rear
Facing XTreme
Windshield
(RFXW)

Model Code Windshiel (RFXW)

Single Engine V-Toon

Stock Number NMP263

Color Condition

Condition NEW

Engine