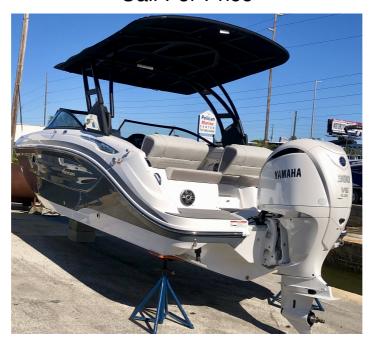

## NEW 2025 Hurricane Deck Boats (78267) SD2600-OB SUNDECK ANCHOR GRAY COLOR Call For Price

## **Description**

POWERED BY A F300XCB2 YAMAHA FOURSTROKE OUTBOARD ADDITIONAL OPTIONS INCLUDED: ELECTRIC VAC FLUSH HEAD BOAT COVER-ANCHOR GRAY BOW SHADE EXTENTION FOR TOWER-BLACK TOWER, WAKEBOARD WITH BIMINI AND POWER ACTUATED SELF LEVELING TOP-BLACK BI-FOLD DOOR FOR CENTER WALK-THROUGH BLACK RUBRAIL-STAINLESS ...

## **GENERAL INFORMATION**

Manufacturer Deck
Boats

Model Year 2025
(78267)

SD2600-OB

Model Name SUNDECK

-ANCHOR GRAY COLOR (78267) SD2600-OB

Model Code SUNDECK -ANCHOR

GRAY COLOR