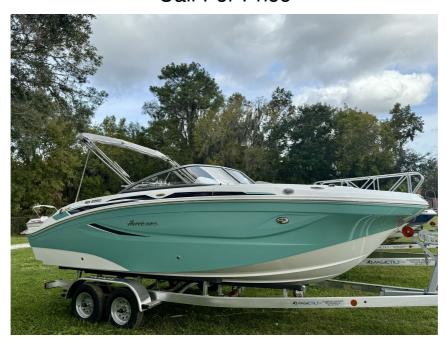

## NEW 2025 Hurricane SD2050 Call For Price

## **Description**

2025 Hurricane SD2050, Yamaha 150hp 4-stroke, and Magic Tilt trailer. This boat comes with the following factory added options: stainless steel upgrade package II (ss rubrail (white), ss cupholder, ss pull-up cleats (4), ss fuel cap, ss canopy frame, ss grab rails, and ss fuel fill), preferred option...

## **GENERAL INFORMATION**

Manufacturer Hurricane
Model Year 2025
Model Name SD2050
Model Code SD2050

Stock Number

Color Intercoastal Condition NEW

Engine