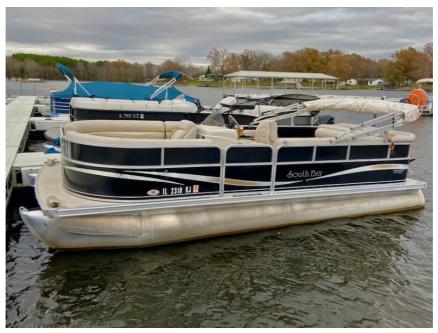

## USED 2010 South Bay 520CR \$11,900

## Description

2010 South Bay 520CR - 115 Evinrude E-tech 2 Stroke - Length 22', Beam 8'6" - Capacity 11 - 2 Owner - Kept of Covered Lift - Humminbird PiranhaMAX 4 DI - Comes with a dust cover used on a lift, not factory