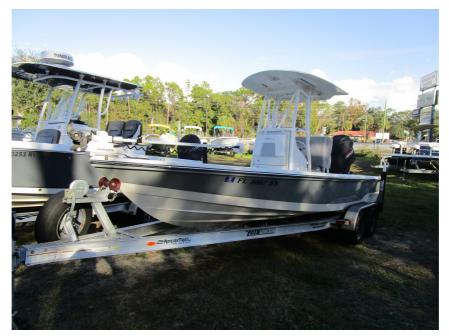

## USED 2020 Pathfinder 2200 Tournament Edition \$68,995

## Description

Check out this 2020 Pathfinder 2200 Tournament. Powered with a Yamaha VF250 with only 84 Hours and riding on a Ameritrail Pathfinder Trailer. This Pathfinder is ready to roll out and hit your favorite fishing spots. Equipped with a Mi Kota Trolling Motor, Lowrance GPS, Blade Power Pole, Atlas Jack Pl...