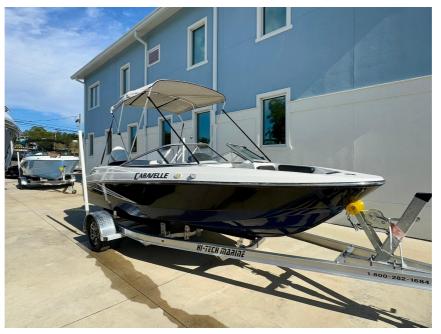

## USED 2015 Caravelle 19 EBo Bowrider Call For Price

## Description

Features Huge Bow Area with Curved Back Rest †Ski Locker U-Shaped Seating with Drop Down Table Large Built-In Cooler Full Size Safety Glass Windshield Stainless Steel Rub Rail Package AM/FM Stereo wi...