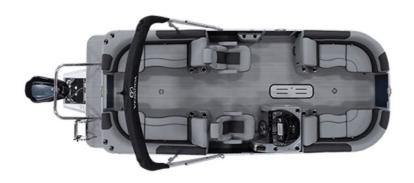

## **Description**

2025 VERANDA VR22RC POWERED WITH A YAMAHA VF200LB O/B PACKAGED WITH A BACKTRACK TANDEM AXLE TRAILER EQUIPPED WITH THE NEW Relax Series XL Package (NEW helm shifter panel w/cup holders & tire extinguisher storage, two-tone fence panels, center toon in-floor storage, two "high rise†hydraulic chair...