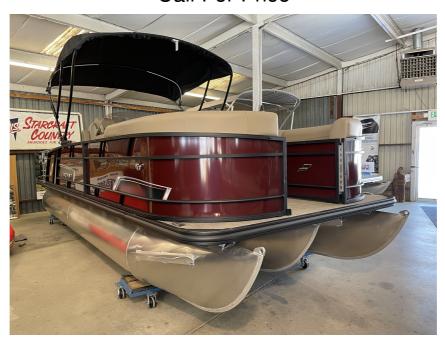

## NEW 2025 Starcraft EXS 3 DL Call For Price

## **Description**

THE EXS-3 DL IS NEW TO THE STARCRAFT LINEUP THIS YEAR. WE HAVE INCLUDED THE FOLOOWING OPTIONS: IN FLOOR STORAGE, HIGH BACK HELM CHAIR UPGRADED POWER BIMINI TOP, POP UP CLEATS, DEPTH GAUGE, TRIM GAUGE, TACH W/HOUR METER, MOOD LIGHTS, LILLIPAD REVO LADDER UPGRADE, AND A HONDA BF150 4 STROKE MOTOR. PICT...

## **GENERAL INFORMATION**

Manufacturer Starcraft
Model Year 2025
Model Name EXS 3 DL
Model Code EXS 3 DL

Stock Number

Color BURGANDY / GRAY

Condition NEW

Engine BF150DXRA WT Outboard 4 Stroke