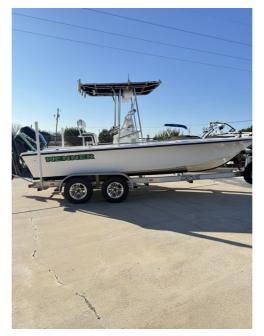

## USED 2003 Kenner 2100VISION \$16,485

## Description

CLEAN AND READY TO GO 2003 KENNER CENTER CONSOLE FISHING RIG WITH 200 HP MERCURY EFI. 2013 ALUMINUM TANDEM AXLE TRAILER. UPGRADED SALT WATER MINNKOTA TROLLING MOTOR GRAPH ON DASH AND ALOT MORE. COME IN OR GIVE US A CALL FOR MORE DETAILS Model Code

## **GENERAL INFORMATION**

Manufacturer Model Year Model Name Model Code Stock Number Color Condition Engine Kenner 2003 2100VISION 2100VISION 20K5A

USED