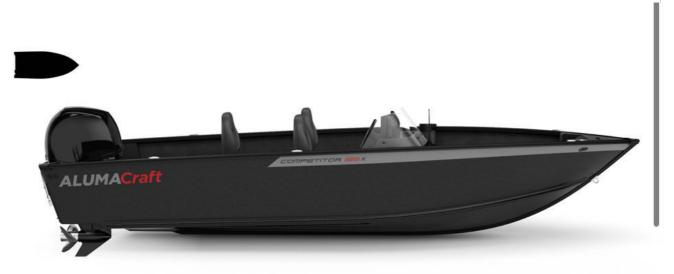

## NEW 2025 Alumacraft Competitor 185X Side Console Call For Price

## **GENERAL INFORMATION**

| Manufacturer                                    | Alumacraft                      |
|-------------------------------------------------|---------------------------------|
| Model Year                                      | 2025                            |
| Model Name                                      | Competitor 185X Side<br>Console |
| Model Code                                      | Competitor 185X Side<br>Console |
| Stock Number                                    | A25-4                           |
| Color                                           | Black                           |
| Condition                                       | NEW                             |
| Engine                                          |                                 |
| Contact                                         |                                 |
| Boat Sport Marine & Powe<br>3624 State Hwy 70 E | ersports                        |