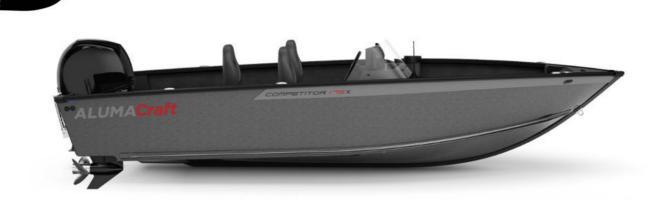

## NEW 2025 Alumacraft Competitor 175X Side Console Call For Price

## **GENERAL INFORMATION**

| Manufacturer | Alumacraft                      |
|--------------|---------------------------------|
| Model Year   | 2025                            |
| Model Name   | Competitor 175X Side<br>Console |
| Model Code   | Competitor 175X Side<br>Console |
| Stock Number | A25-2                           |
| Color        | Gray                            |
| Condition    | NEW                             |
| Engine       |                                 |
| Contact      |                                 |